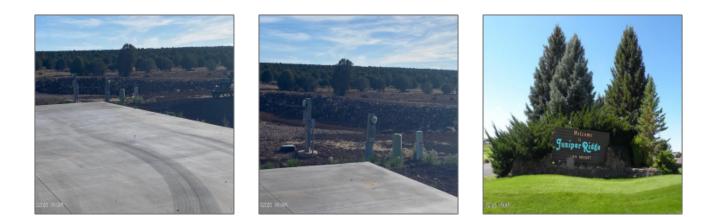

# Neighborhood / Community

| Neighborhood /<br>Subdivision: | Juniper Ridge |
|--------------------------------|---------------|
| School District:               | Blue Ridge    |
| Country:                       | US            |
| State:                         | AZ            |
| City:                          | Show Low      |
| Zipcode:                       | 85901         |