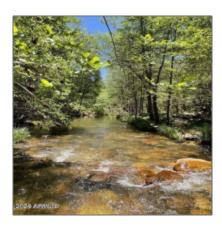

## Property details

| Timestamp:             | 06.27.2025<br>13:06:55 |  |
|------------------------|------------------------|--|
| Property Sub-<br>Type: | Residential            |  |
| Status:                | Active                 |  |
| Assessments:           | 0.00                   |  |
| Area:                  | Christopher Creek      |  |
| Direction:             | N                      |  |
| Lot Dimensions:        | 45302.00               |  |
| Zoning:                | Gu                     |  |
| Taxes:                 | 66.34                  |  |
| Tax Year:              | 2024                   |  |
| Waterfront:            | Yes                    |  |

Yes

| Neighborhood /<br>Subdivision: | Bear Flat |
|--------------------------------|-----------|
| Country:                       | US        |
| State:                         | AZ        |
| City:                          | Payson    |
| Zipcode:                       | 85541     |