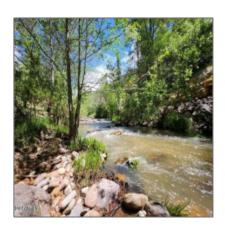

## Property details

| Timestamp:             | 06.27.2025<br>13:06:55 |  |
|------------------------|------------------------|--|
| Property Sub-<br>Type: | Residential            |  |
| Status:                | Active                 |  |
| Assessments:           | 0.00                   |  |
| Area:                  | Christopher Creek      |  |
| Direction:             | N                      |  |
| Lot Dimensions:        | 45302.00               |  |
| Zoning:                | Gu                     |  |
| Taxes:                 | 66.34                  |  |
| Tax Year:              | 2024                   |  |
| Waterfront:            | Yes                    |  |

Yes

| Neighborhood /<br>Subdivision: | Bear Flat |
|--------------------------------|-----------|
| Country:                       | US        |
| State:                         | AZ        |
| City:                          | Payson    |
| Zipcode:                       | 85541     |