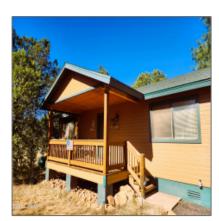

Exterior Deck - Covered,in
Features: The Trees,tall Pines
On Lot,utility
Building

Garage/Carport: No

County: Navajo

Trees on Yes

Property:

Property **Private** 

Adjoins:

Directions To From the 260 to Property: right on Forest

#### Construction details

N/A - Other:

Construction: Wood Frame

Floor Type: Carpet,tile

Roof: **Pitched,shingle** 

Style: Cabin, single Level