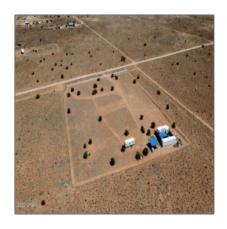

# 7767 Ghost Tree Trail, Snowflake, Arizona 85937

- 7767 Ghost Tree Trail, Snowflake, Arizona 85937

### Property details

Features: N/A -

Other:

| Timestamp:      | 07.19.2025<br>12:02:08 |  |
|-----------------|------------------------|--|
| Status:         | Active                 |  |
| Area:           | Snowflake              |  |
| Lot Dimensions: | 435600.00              |  |
| Zoning:         | Ru-20                  |  |
| Taxes:          | 64.80                  |  |
| Tax Year:       | 2024                   |  |
| Waterfront:     | No                     |  |
| Short Sale:     | No                     |  |
| НОА:            | No                     |  |
| Exterior        | Juniper/pinon,mead     |  |