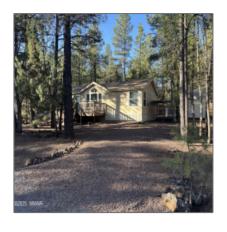

# 1223 Beavertail Lane, Pinetop, Arizona 85935

1,456 Sqft - 1223 Beavertail Lane, Pinetop, Arizona 85935

Features: Pit,porch/deck,tall

Pines On Lot,view Of Wooded/trees

Garage/Carport: No

County: Navajo

Trees on Yes

Property:

Property Private

Adjoins:

#### Construction details

Construction: Manufactured

N/A - Other:

Floor Type: Carpet, vinyl

Roof: Pitched, shingle

Style: **1st Level, single** 

Level