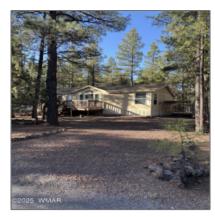

# 1223 Beavertail Lane, Pinetop, Arizona 85935

1,456 Sqft - 1223 Beavertail Lane, Pinetop, Arizona 85935

Features: Pit,porch/deck,tall

Pines On Lot,view Of Wooded/trees

Garage/Carport: No

County: Navajo

Trees on Yes

Property:

Property Private

Adjoins:

#### Construction details

Construction: Manufactured

N/A - Other:

Floor Type: Carpet, vinyl

Roof: Pitched, shingle

Style: **1st Level, single** 

Level