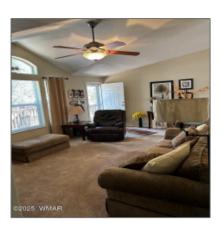

#### Interior details

√

Kitchen:

Built-in Dishwasher, Disposal, Microwave, Pantry, Refrigerator, Gas Range

Interior Co Detector,dual
Features: Pane
Windows,furnished,
smoke
Detector,split
Bedroom,vaulted
Ceiling

#### Construction details

Construction: Manufactured

N/A - Other:

Floor Type: Carpet, vinyl

Roof: Pitched, shingle

Style: **1st Level, single** 

Level