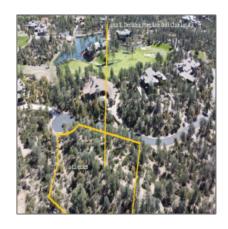

## Neighborhood / Community

| Neighborhood /<br>Subdivision: | Rim Club, The 1 & 2 |  |
|--------------------------------|---------------------|--|
| Country:                       | US                  |  |
| State:                         | AZ                  |  |
| City:                          | Payson              |  |
| Zipcode:                       | 85541               |  |

Views,patio,porch/d eck,tall Pines On Lot,view Of Mountains,view Of Wooded/trees

Property **Corners Marked** Features:

Other

Horses: No Office name: Keller Williams

Realty Sonoran Living -SCOTTSDALE

Listing agent Janelle M Geesling name: