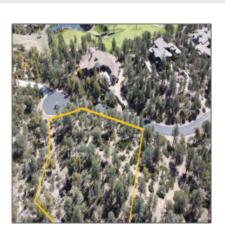

## Neighborhood / Community

| Neighborhood /<br>Subdivision: | Rim Club, The 1 & 2 |  |
|--------------------------------|---------------------|--|
| Country:                       | US                  |  |
| State:                         | AZ                  |  |
| City:                          | Payson              |  |
| Zipcode:                       | 85541               |  |

Views,patio,porch/d eck,tall Pines On Lot,view Of Mountains,view Of Wooded/trees

Property **Corners Marked** Features:

Other

Horses: No Office name: Keller Williams

Realty Sonoran Living -SCOTTSDALE

Listing agent Janelle M Geesling name: