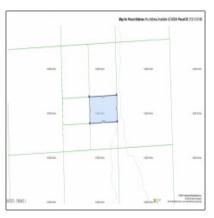

TBD 212-12-014E, Concho, Arizona 85924

- TBD 212-12-014E, Concho, Arizona 85924

## Property details

| Timestamp:                            | 07.19.2025<br>12:02:25 |  |
|---------------------------------------|------------------------|--|
| Status:                               | Active                 |  |
| Area:                                 | Concho                 |  |
| Lot Dimensions:                       | 217800.00              |  |
| Zoning:                               | Ag                     |  |
| Taxes:                                | 4255.02                |  |
| Tax Year:                             | 2024                   |  |
| Waterfront:                           | No                     |  |
| Short Sale:                           | No                     |  |
| HOA:                                  | No                     |  |
| Exterior<br>Features: N/A -<br>Other: | Juniper/pinon          |  |