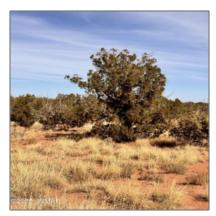

### Property details

Features: N/A -

Other:

| Timestamp:      | 07.19.2025<br>12:00:41 |
|-----------------|------------------------|
| Status:         | Active                 |
| Area:           | Sanders                |
| Lot Dimensions: | 784080.00              |
| Zoning:         | <b>Gu County</b>       |
| Taxes:          | 2494.42                |
| Tax Year:       | 2023                   |
| Waterfront:     | No                     |
| Short Sale:     | No                     |
| HOA:            | No                     |
| Exterior        | Juniper/pinon          |

| Trees on property: | Yes    |
|--------------------|--------|
| Power available:   | No     |
| Water available:   | No     |
| County:            | Apache |