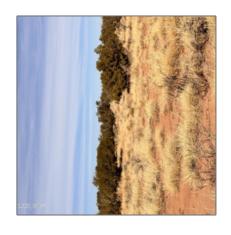

### Property details

Features: N/A -

Other:

| Timestamp:      | 07.19.2025<br>12:00:41 |
|-----------------|------------------------|
| Status:         | Active                 |
| Area:           | Sanders                |
| Lot Dimensions: | 784080.00              |
| Zoning:         | <b>Gu County</b>       |
| Taxes:          | 2494.42                |
| Tax Year:       | 2023                   |
| Waterfront:     | No                     |
| Short Sale:     | No                     |
| HOA:            | No                     |
| Exterior        | Juniper/pinon          |

| Trees on property: | Yes    |
|--------------------|--------|
| Power available:   | No     |
| Water available:   | No     |
| County:            | Apache |