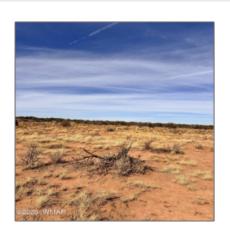

### Property details

Features: N/A -

Other:

| Timestamp:      | 07.19.2025<br>12:00:41 |
|-----------------|------------------------|
| Status:         | Active                 |
| Area:           | Sanders                |
| Lot Dimensions: | 784080.00              |
| Zoning:         | <b>Gu County</b>       |
| Taxes:          | 2494.42                |
| Tax Year:       | 2023                   |
| Waterfront:     | No                     |
| Short Sale:     | No                     |
| HOA:            | No                     |
| Exterior        | Juniper/pinon          |

| Trees on property: | Yes    |
|--------------------|--------|
| Power available:   | No     |
| Water available:   | No     |
| County:            | Apache |