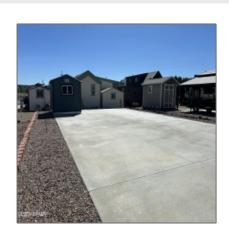

# 8205 Apache Way, Show Low, Arizona 85901

- 8205 Apache Way, Show Low, Arizona 85901









## Property details

| Timestamp:      | 08.06.2025<br>15:50:15  |  |
|-----------------|-------------------------|--|
| Status:         | Active                  |  |
| Area:           | White Mountain<br>Lakes |  |
| Lot Dimensions: | 2614.00                 |  |
| Zoning:         | <b>Gu County</b>        |  |
| Taxes:          | 691.00                  |  |
| Tax Year:       | 2019                    |  |
| Waterfront:     | No                      |  |
| Short Sale:     | No                      |  |
| HOA:            | Yes                     |  |
| HOA Fees:       | 687.00                  |  |

# Neighborhood / Community

| Neighborhood /<br>Subdivision: | Juniper Ridge |
|--------------------------------|---------------|
| School District:               | Show Low      |
| Count