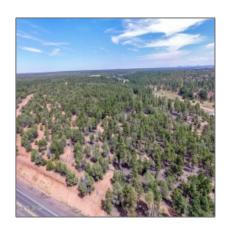

# TBD 43rd Ave, Show Low, Arizona 85901

- TBD 43rd Ave, Show Low, Arizona 85901

# Property details

| Timestamp:      | 07.19.2025<br>11:59:58 |  |
|-----------------|------------------------|--|
| Status:         | Active                 |  |
| Area:           | <b>Show Low</b>        |  |
| Direction:      | N                      |  |
| Lot Dimensions: | 980100.00              |  |
| Zoning:         | <b>Gu County</b>       |  |
| Taxes:          | 275.04                 |  |
| Tax Year:       | 2019                   |  |
| Waterfront:     | No                     |  |
| Short Sale:     | No                     |  |
| HOA:            | No                     |  |
| Exterior        | Juniper/pinon,mixe     |  |

Features: N/A - d,tall Pines
Other:

Trees on Yes
property:

Power available: Yes

Water available: Yes

County: Navajo

Other

| Horses:          | Yes |
|------------------|-----|
| Maintained road: | Yes |