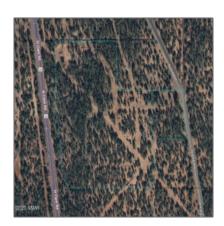

# Property details

| Timestamp:      | 07.19.2025<br>11:59:58 |  |
|-----------------|------------------------|--|
| Status:         | Active                 |  |
| Area:           | <b>Show Low</b>        |  |
| Direction:      | N                      |  |
| Lot Dimensions: | 980100.00              |  |
| Zoning:         | <b>Gu County</b>       |  |
| Taxes:          | 275.04                 |  |
| Tax Year:       | 2019                   |  |
| Waterfront:     | No                     |  |
| Short Sale:     | No                     |  |
| HOA:            | No                     |  |
| Exterior        | Juniper/pinon,mixe     |  |

# Neighborhood / Community

| Neighborhood /<br>Subdivision: | Show Low<br>Unsubdivided |
|--------------------------------|--------------------------|
| School District:               | <b>Show Low</b>          |
| Country:                       | US                       |
| State:                         | AZ                       |
| City:                          | <b>Show Low</b>          |
| Zipcode:                       | 85901                    |