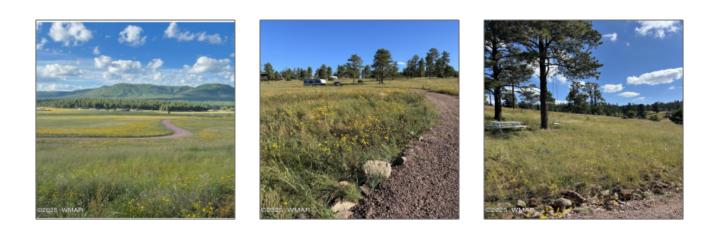

| Exterior<br>Features: N/A -<br>Other: | Meadow,tall Pines |
|---------------------------------------|-------------------|
| Trees on<br>property:                 | Yes               |
| Power available:                      | Yes               |
| Water available:                      | Yes               |
| County:                               | Apache            |