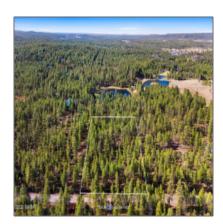

# TBD Hilltop Drive, Lakeside, Arizona 85929

- TBD Hilltop Drive, Lakeside, Arizona 85929

### Property details

Other:

| Timestamp:                  | 05.16.2025<br>14:36:56 |
|-----------------------------|------------------------|
| Status:                     | Active                 |
| Area:                       | Lakeside               |
| Lot Dimensions:             | 147668.00              |
| Zoning:                     | A-general              |
| Taxes:                      | 889.52                 |
| Tax Year:                   | 2024                   |
| Waterfront:                 | No                     |
| Short Sale:                 | No                     |
| HOA:                        | No                     |
| Exterior<br>Features: N/A - | Tall Pines             |

## Neighborhood / Community

| Neighborhood /<br>Subdivision: | 00 Needs<br>Subdivision 00 |  |
|--------------------------------|----------------------------|--|
| School District:               | Blue Ridge                 |  |
| Country:                       | US                         |  |
| State:                         | AZ                         |  |
| City:                          | Lakeside                   |  |
| Zipcode:                       | 85929                      |  |