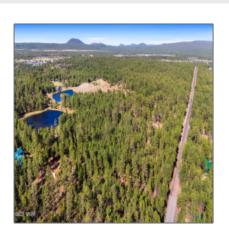

# TBD Hilltop Drive, Lakeside, Arizona 85929

- TBD Hilltop Drive, Lakeside, Arizona 85929

### Property details

Other:

| Timestamp:                  | 05.16.2025<br>14:36:56 |
|-----------------------------|------------------------|
| Status:                     | Active                 |
| Area:                       | Lakeside               |
| Lot Dimensions:             | 147668.00              |
| Zoning:                     | A-general              |
| Taxes:                      | 889.52                 |
| Tax Year:                   | 2024                   |
| Waterfront:                 | No                     |
| Short Sale:                 | No                     |
| HOA:                        | No                     |
| Exterior<br>Features: N/A - | Tall Pines             |

## Neighborhood / Community

| Neighborhood /<br>Subdivision: | 00 Needs<br>Subdivision 00 |  |
|--------------------------------|----------------------------|--|
| School District:               | Blue Ridge                 |  |
| Country:                       | US                         |  |
| State:                         | AZ                         |  |
| City:                          | Lakeside                   |  |
| Zipcode:                       | 85929                      |  |