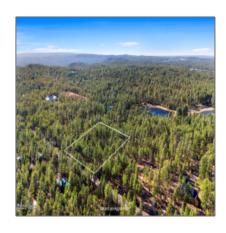

# TBD Hilltop Drive, Lakeside, Arizona 85929

- TBD Hilltop Drive, Lakeside, Arizona 85929

### Property details

Other:

| Timestamp:                  | 05.16.2025<br>14:36:56 |
|-----------------------------|------------------------|
| Status:                     | Active                 |
| Area:                       | Lakeside               |
| Lot Dimensions:             | 147668.00              |
| Zoning:                     | A-general              |
| Taxes:                      | 889.52                 |
| Tax Year:                   | 2024                   |
| Waterfront:                 | No                     |
| Short Sale:                 | No                     |
| HOA:                        | No                     |
| Exterior<br>Features: N/A - | Tall Pines             |

## Neighborhood / Community

| Neighborhood /<br>Subdivision: | 00 Needs<br>Subdivision 00 |  |
|--------------------------------|----------------------------|--|
| School District:               | Blue Ridge                 |  |
| Country:                       | US                         |  |
| State:                         | AZ                         |  |
| City:                          | Lakeside                   |  |
| Zipcode:                       | 85929                      |  |