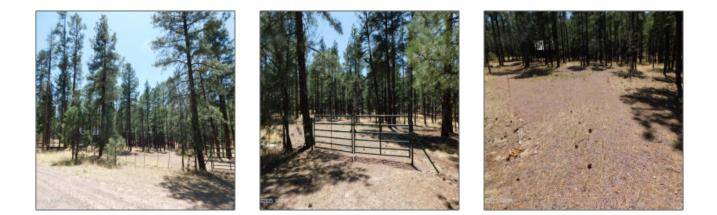

17 N2326, Alpine, Arizona 85920 - 17 N2326, Alpine, Arizona 85920

## Property details

| Timestamp:                            | 05.16.2025<br>11:29:59      |  |
|---------------------------------------|-----------------------------|--|
| Status:                               | Active                      |  |
| Area:                                 | Alpine                      |  |
| Lot Dimensions:                       | 74052.00                    |  |
| Zoning:                               | Res                         |  |
| Taxes:                                | 617.02                      |  |
| Tax Year:                             | 2024                        |  |
| Waterfront:                           | No                          |  |
| Short Sale:                           | No                          |  |
| HOA:                                  | No                          |  |
| Exterior<br>Features: N/A -<br>Other: | Heavily Treed,tall<br>Pines |  |