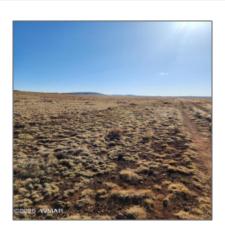

# TBD 340, Concho, Arizona 85924

- TBD 340, Concho, Arizona 85924

### Property details

| Timestamp:                            | 07.19.2025<br>11:58:57 |
|---------------------------------------|------------------------|
| Status:                               | Active                 |
| Area:                                 | Concho                 |
| Lot Dimensions:                       | 51401.00               |
| Zoning:                               | Gu County              |
| Taxes:                                | 31.44                  |
| Tax Year:                             | 2019                   |
| Waterfront:                           | No                     |
| Short Sale:                           | No                     |
| НОА:                                  | No                     |
| Exterior<br>Features: N/A -<br>Other: | Extra Water<br>Storage |

## Neighborhood / Community

| Neighborhood /<br>Subdivision: | Concho Lakeland |
|--------------------------------|-----------------|
| School District:               | Concho          |
| Country:                       | US              |
| State:                         | AZ              |
| City:                          | Concho          |
| Zipcode:                       | 85924           |