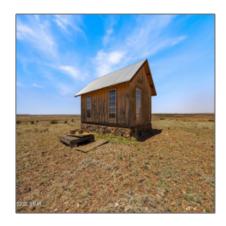

# 1292 County Road 5020 Highway, Concho, Arizona 85924

384 Sqft - 1292 County Road 5020 Highway, Concho, Arizona 85924

#### Construction details

Construction: **Wood Frame** N/A - Other:

Floor Type: Vinyl

Roof: **Metal,pitched** 

Style: Cabin, single Level