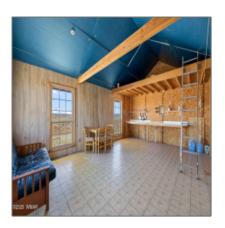

### Interior details

Interior Features:

Dual Pane Window,smoke Detector,vaulted Ceiling

#### Construction details

Construction: **Wood Frame** N/A - Other:

Floor Type: Vinyl

Roof: **Metal,pitched** 

Style: Cabin, single Level