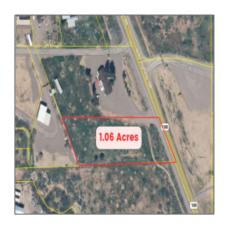

### Property details

| Timestamp:             | 07.11.2025      |  |
|------------------------|-----------------|--|
|                        | 10:42:43        |  |
| Property Sub-<br>Type: | Residential     |  |
| Status:                | Active          |  |
| Assessments:           | 0.00            |  |
| Area:                  | Tonto Basin     |  |
| Lot Dimensions:        | 356756.00       |  |
| Zoning:                | Office Bldg Gen |  |
| Taxes:                 | 1405.72         |  |
| Tax Year:              | 2024            |  |
| Waterfront:            | No              |  |
|                        |                 |  |