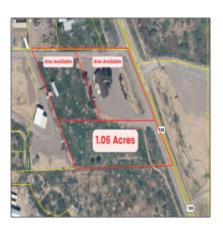

### Property details

| Timestamp:             | 07.11.2025      |  |
|------------------------|-----------------|--|
|                        | 10:42:43        |  |
| Property Sub-<br>Type: | Residential     |  |
| Status:                | Active          |  |
| Assessments:           | 0.00            |  |
| Area:                  | Tonto Basin     |  |
| Lot Dimensions:        | 356756.00       |  |
| Zoning:                | Office Bldg Gen |  |
| Taxes:                 | 1405.72         |  |
| Tax Year:              | 2024            |  |
| Waterfront:            | No              |  |
|                        |                 |  |