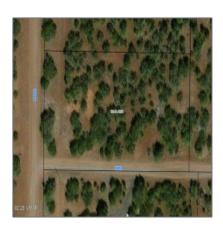

# TBD County Rd 3309, Adamana, Arizona 86028

- TBD County Rd 3309, Adamana, Arizona 86028

## Property details

Other:

| Timestamp:                  | 05.14.2025       |
|-----------------------------|------------------|
|                             | 17:52:52         |
| Status:                     | Active           |
| Area:                       | Vernon           |
| Lot Dimensions:             | 54450.00         |
| Zoning:                     | <b>Gu County</b> |
| Taxes:                      | 230.34           |
| Tax Year:                   | 2019             |
| Waterfront:                 | No               |
| Short Sale:                 | No               |
| HOA:                        | No               |
| Exterior<br>Features: N/A - | Juniper/pinon    |

## Neighborhood / Community

| Neighborhood /<br>Subdivision: | Vernon<br>Unsubdivided |
|--------------------------------|------------------------|
| School District:               | Vernon                 |
| Country:                       | US                     |
| State:                         | AZ                     |
| City:                          | Adamana                |
| Zipcode:                       | 86028                  |

| Trees on property: | Yes    |
|--------------------|--------|
| Power available:   | Yes    |
| Water available:   | Yes    |
| County:            | Apache |

#### Other

| Horses:          | Yes |
|------------------|-----|
| Maintained road: | Yes |