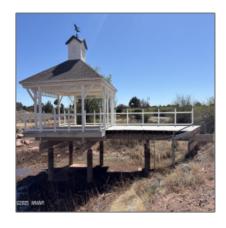

#### Property details

| Timestamp:      | 07.19.2025       |  |
|-----------------|------------------|--|
|                 | 11:58:14         |  |
| Status:         | Active           |  |
| Area:           | Snowflake        |  |
| Lot Dimensions: | 41818.00         |  |
| Zoning:         | <b>Gu County</b> |  |
| Tax Year:       | 2024             |  |
| Waterfront:     | Yes              |  |
| Short Sale:     | No               |  |
| HOA:            | No               |  |
| Exterior        | Extra Water      |  |
| Features: N/A - | Storage          |  |