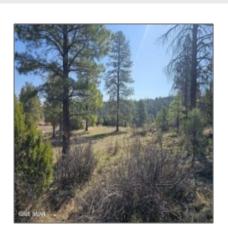

#### Property details

| Timestamp:                            | 07.19.2025<br>11:57:57                       |
|---------------------------------------|----------------------------------------------|
| Status:                               | Active                                       |
| Area:                                 | Heber                                        |
| Lot Dimensions:                       | 130680.00                                    |
| Zoning:                               | <b>Gu County</b>                             |
| Taxes:                                | 475.62                                       |
| Tax Year:                             | 2019                                         |
| Waterfront:                           | No                                           |
| Short Sale:                           | No                                           |
| НОА:                                  | No                                           |
| Exterior<br>Features: N/A -<br>Other: | Heavily<br>Treed,meadow,mixe<br>d,tall Pines |

| Trees on property: | Yes    |
|--------------------|--------|
| Power available:   | Yes    |
| Water available:   | Yes    |
| County:            | Navajo |