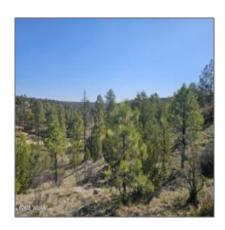

#### Property details

| Timestamp:                            | 07.19.2025<br>11:57:57                       |
|---------------------------------------|----------------------------------------------|
| Status:                               | Active                                       |
| Area:                                 | Heber                                        |
| Lot Dimensions:                       | 130680.00                                    |
| Zoning:                               | <b>Gu County</b>                             |
| Taxes:                                | 475.62                                       |
| Tax Year:                             | 2019                                         |
| Waterfront:                           | No                                           |
| Short Sale:                           | No                                           |
| НОА:                                  | No                                           |
| Exterior<br>Features: N/A -<br>Other: | Heavily<br>Treed,meadow,mixe<br>d,tall Pines |

| Trees on property: | Yes    |
|--------------------|--------|
| Power available:   | Yes    |
| Water available:   | Yes    |
| County:            | Navajo |