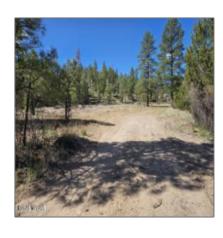

#### Property details

| Timestamp:                            | 07.19.2025<br>11:57:57                       |
|---------------------------------------|----------------------------------------------|
| Status:                               | Active                                       |
| Area:                                 | Heber                                        |
| Lot Dimensions:                       | 130680.00                                    |
| Zoning:                               | <b>Gu County</b>                             |
| Taxes:                                | 475.62                                       |
| Tax Year:                             | 2019                                         |
| Waterfront:                           | No                                           |
| Short Sale:                           | No                                           |
| НОА:                                  | No                                           |
| Exterior<br>Features: N/A -<br>Other: | Heavily<br>Treed,meadow,mixe<br>d,tall Pines |

| Trees on property: | Yes    |
|--------------------|--------|
| Power available:   | Yes    |
| Water available:   | Yes    |
| County:            | Navajo |