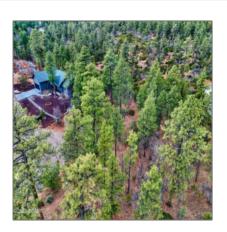

### Property details

| Timestamp:      | 05.11.2025<br>19:29:52 |  |
|-----------------|------------------------|--|
| Status:         | Active                 |  |
| Area:           | Lakeside               |  |
| Lot Dimensions: | 20909.00               |  |
| Zoning:         | <b>Gu County</b>       |  |
| Taxes:          | 472.58                 |  |
| Tax Year:       | 2019                   |  |
| Waterfront:     | No                     |  |
| Short Sale:     | No                     |  |
| НОА:            | Yes                    |  |
| HOA Fees:       | 300.00                 |  |
| Exterior        | Heavily Treed,tall     |  |

#### Other

| Horses:          | No  |
|------------------|-----|
| Maintained road: | Yes |