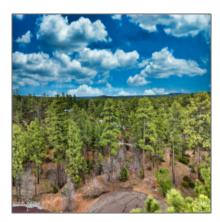

### Property details

| Timestamp:      | 05.11.2025<br>19:29:52 |  |
|-----------------|------------------------|--|
| Status:         | Active                 |  |
| Area:           | Lakeside               |  |
| Lot Dimensions: | 20909.00               |  |
| Zoning:         | <b>Gu County</b>       |  |
| Taxes:          | 472.58                 |  |
| Tax Year:       | 2019                   |  |
| Waterfront:     | No                     |  |
| Short Sale:     | No                     |  |
| НОА:            | Yes                    |  |
| HOA Fees:       | 300.00                 |  |
| Exterior        | Heavily Treed,tall     |  |

| Features: N/A -<br>Other: | Pines  |
|---------------------------|--------|
| Trees on property:        | Yes    |
| Power available:          | Yes    |
| Water available:          | Yes    |
| County:                   | Navajo |