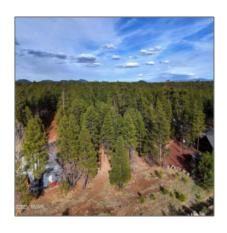

# 6372 Draco Drive, Lakeside, Arizona 85929

- 6372 Draco Drive, Lakeside, Arizona 85929

### Property details

| Timestamp:      | 05.11.2025<br>19:29:52 |  |
|-----------------|------------------------|--|
| Status:         | Active                 |  |
| Area:           | Lakeside               |  |
| Lot Dimensions: | 20909.00               |  |
| Zoning:         | <b>Gu County</b>       |  |
| Taxes:          | 472.58                 |  |
| Tax Year:       | 2019                   |  |
| Waterfront:     | No                     |  |
| Short Sale:     | No                     |  |
| НОА:            | Yes                    |  |
| HOA Fees:       | 300.00                 |  |
| Exterior        | Heavily Treed,tall     |  |

## Neighborhood / Community

| Neighborhood /<br>Subdivision: | Starlight Ridge |
|--------------------------------|-----------------|
| School District:               | Blue Ridge      |
| Country:                       | US              |
| State:                         | AZ              |
| City:                          | Lakeside        |
| Zipcode:                       | 85929           |