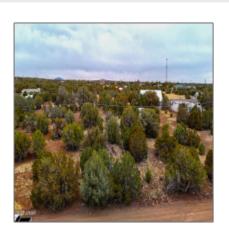

# 8431 Apache Drive, Show Low, Arizona 85901

- 8431 Apache Drive, Show Low, Arizona 85901

## Property details

| Timestamp:      | 05.11.2025<br>22:28:20  |  |
|-----------------|-------------------------|--|
| Status:         | Active                  |  |
| Area:           | White Mountain<br>Lakes |  |
| Lot Dimensions: | 10019.00                |  |
| Zoning:         | Ru-1                    |  |
| Taxes:          | 95.84                   |  |
| Tax Year:       | 2024                    |  |
| Waterfront:     | No                      |  |
| Short Sale:     | No                      |  |
| HOA:            | No                      |  |

Juniper/pinon

Exterior Features: N/A - Neighborhood / Community

| Neighborhood /<br>Subdivision: | White Mountain<br>Lakes |  |
|--------------------------------|-------------------------|--|
| School District:               | <b>Show Low</b>         |  |
| Country:                       | US                      |  |
| State:                         | AZ                      |  |
| City:                          | <b>Show Low</b>         |  |
| Zipcode:                       | 85901                   |  |