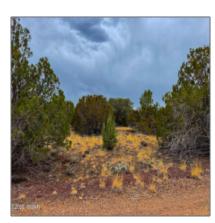

Juniper/pinon

Exterior Features: N/A - Neighborhood / Community

| Neighborhood /<br>Subdivision: | White Mountain<br>Lakes |  |
|--------------------------------|-------------------------|--|
| School District:               | <b>Show Low</b>         |  |
| Country:                       | US                      |  |
| State:                         | AZ                      |  |
| City:                          | <b>Show Low</b>         |  |
| Zipcode:                       | 85901                   |  |

#### Other:

| Trees on property: | Yes    |
|--------------------|--------|
| Power available:   | Yes    |
| Water available:   | Yes    |
| County:            | Navajo |