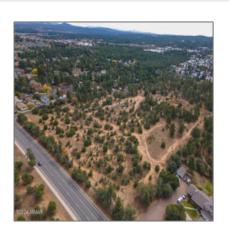

# 1101 Old Linden Road, Show Low, Arizona 85901

- 1101 Old Linden Road, Show Low, Arizona 85901

## Property details

| Timestamp:      | 05.09.2025<br>13:57:07 |  |
|-----------------|------------------------|--|
| Status:         | Active                 |  |
| Area:           | Show Low               |  |
| Direction:      | W                      |  |
| Lot Dimensions: | 357192.00              |  |
| Zoning:         | Municipal              |  |
| Taxes:          | 2936.52                |  |
| Tax Year:       | 2024                   |  |
| Waterfront:     | No                     |  |
| Short Sale:     | No                     |  |
| HOA:            | No                     |  |
| Exterior        | <b>Heavily Treed</b>   |  |