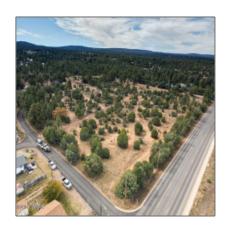

# 1101 Old Linden Road, Show Low, Arizona 85901

- 1101 Old Linden Road, Show Low, Arizona 85901

## Property details

| Timestamp:      | 05.09.2025<br>13:57:07 |  |
|-----------------|------------------------|--|
| Status:         | Active                 |  |
| Area:           | Show Low               |  |
| Direction:      | W                      |  |
| Lot Dimensions: | 357192.00              |  |
| Zoning:         | Municipal              |  |
| Taxes:          | 2936.52                |  |
| Tax Year:       | 2024                   |  |
| Waterfront:     | No                     |  |
| Short Sale:     | No                     |  |
| HOA:            | No                     |  |
| Exterior        | <b>Heavily Treed</b>   |  |