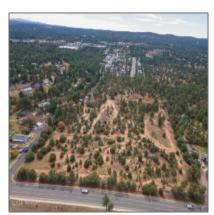

# 1101 Old Linden Road, Show Low, Arizona 85901

- 1101 Old Linden Road, Show Low, Arizona 85901

## Property details

| Timestamp:      | 05.09.2025<br>13:57:07 |  |
|-----------------|------------------------|--|
| Status:         | Active                 |  |
| Area:           | Show Low               |  |
| Direction:      | W                      |  |
| Lot Dimensions: | 357192.00              |  |
| Zoning:         | Municipal              |  |
| Taxes:          | 2936.52                |  |
| Tax Year:       | 2024                   |  |
| Waterfront:     | No                     |  |
| Short Sale:     | No                     |  |
| HOA:            | No                     |  |
| Exterior        | <b>Heavily Treed</b>   |  |