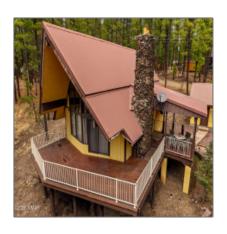

# 3 CR 2080, Alpine, Arizona 85920

1,242 Sqft - 3 CR 2080, Alpine, Arizona 85920

#### Construction details

Construction: **Hardboard** N/A - Other: **Siding, wood Frame** 

Floor Type: Carpet,concrete,la

minate,plank,tile,vi nyl

Roof: **Metal,pitched** 

Style: **2nd Level,a-frame** 

HOA Fees: **30.00** 

Exterior **Deck,deck** - Features: **Covered,gutters/do** 

wn Spouts,in The Trees,tall Pines On Lot

Garage/Carport: Yes

County: Apache

Trees on Yes

Property:

Property Private