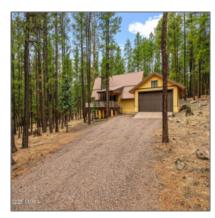

# 3 CR 2080, Alpine, Arizona 85920

1,242 Sqft - 3 CR 2080, Alpine, Arizona 85920

HOA Fees: **30.00** 

Exterior **Deck,deck** - Features: **Covered,gutters/do** 

wn Spouts,in The Trees,tall Pines On Lot

Garage/Carport: Yes

County: Apache

Trees on Yes

Property:

Property Private