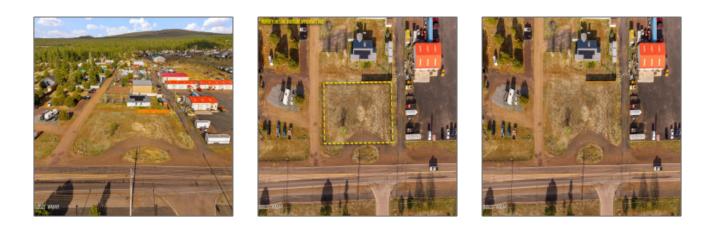

## Neighborhood / Community

| Neighborhood /<br>Subdivision: | Lakeside<br>Unsubdivided |  |
|--------------------------------|--------------------------|--|
| School District:               | Blue Ridge               |  |
| Country:                       | US                       |  |
| State:                         | AZ                       |  |
| City:                          | Lakeside                 |  |
| Zipcode:                       | 85929                    |  |

| Exterior<br>Features: N/A -<br>Other: | Extra Water<br>Storage |
|---------------------------------------|------------------------|
| Trees on<br>property:                 | No                     |
| Power available:                      | Yes                    |
| Water available:                      | Yes                    |
| County:                               | Navajo                 |