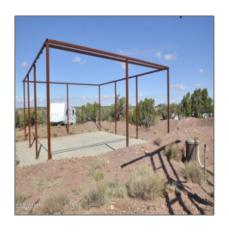

### Property details

Features: N/A -

Other:

| Timestamp:      | 05.07.2025<br>22:36:30 |
|-----------------|------------------------|
| Status:         | Active                 |
| Area:           | Snowflake              |
| Lot Dimensions: | 875556.00              |
| Zoning:         | Ag-gen                 |
| Taxes:          | 109.00                 |
| Tax Year:       | 2025                   |
| Waterfront:     | No                     |
| Short Sale:     | No                     |
| HOA:            | No                     |
| Exterior        | Juniper/pinon          |