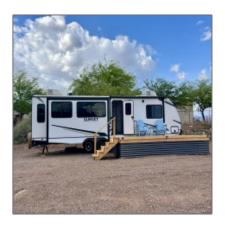

# 44963 Hwy 188, Tonto Basin, Arizona 85553

- 44963 Hwy 188, Tonto Basin, Arizona 85553

## Utilities / Green Energy Detai

Utilities Available: Electricity, other Water Company, septic Tank Installed

View: Yes Foreclosure: No Short Sale: No HOA: No List Type: **Exclusive Ars** Exterior **Extra Water** Features: N/A -Storage

Other:

Exterior

**View Of Mountains** 

Features: Property

**Corners Marked** 

Features: