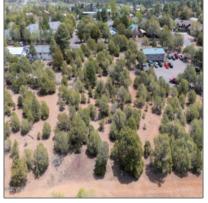

## 380 McNeil, Show Low, Arizona 85901 - 380 McNeil, Show Low, Arizona 85901

## Property details

| Timestamp:                            | 05.07.2025<br>11:51:53                              |  |
|---------------------------------------|-----------------------------------------------------|--|
|                                       | 11.01.00                                            |  |
| Status:                               | Active                                              |  |
| Area:                                 | Show Low                                            |  |
| Direction:                            | Ε                                                   |  |
| Lot Dimensions:                       | 93218.00                                            |  |
| Zoning:                               | Gu County                                           |  |
| Tax Year:                             | 2023                                                |  |
| Waterfront:                           | No                                                  |  |
| Short Sale:                           | No                                                  |  |
| HOA:                                  | No                                                  |  |
| Exterior<br>Features: N/A -<br>Other: | Heavily<br>Treed,juniper/pinon<br>,mixed,tall Pines |  |