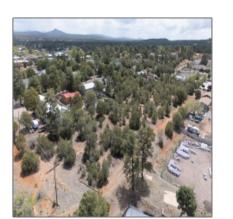

## 380 McNeil, Show Low, Arizona 85901 - 380 McNeil, Show Low, Arizona 85901

## Property details

| Timestamp:                            | 05.07.2025<br>11:51:53                              |  |
|---------------------------------------|-----------------------------------------------------|--|
|                                       | 11.01.00                                            |  |
| Status:                               | Active                                              |  |
| Area:                                 | Show Low                                            |  |
| Direction:                            | Ε                                                   |  |
| Lot Dimensions:                       | 93218.00                                            |  |
| Zoning:                               | Gu County                                           |  |
| Tax Year:                             | 2023                                                |  |
| Waterfront:                           | No                                                  |  |
| Short Sale:                           | No                                                  |  |
| HOA:                                  | No                                                  |  |
| Exterior<br>Features: N/A -<br>Other: | Heavily<br>Treed,juniper/pinon<br>,mixed,tall Pines |  |