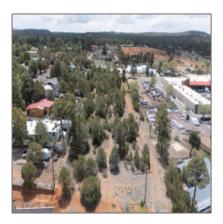

## 380 McNeil, Show Low, Arizona 85901 - 380 McNeil, Show Low, Arizona 85901

## Property details

| Timestamp:                            | 05.07.2025<br>11:51:53                              |  |
|---------------------------------------|-----------------------------------------------------|--|
|                                       | 11.01.00                                            |  |
| Status:                               | Active                                              |  |
| Area:                                 | Show Low                                            |  |
| Direction:                            | Ε                                                   |  |
| Lot Dimensions:                       | 93218.00                                            |  |
| Zoning:                               | Gu County                                           |  |
| Tax Year:                             | 2023                                                |  |
| Waterfront:                           | No                                                  |  |
| Short Sale:                           | No                                                  |  |
| HOA:                                  | No                                                  |  |
| Exterior<br>Features: N/A -<br>Other: | Heavily<br>Treed,juniper/pinon<br>,mixed,tall Pines |  |