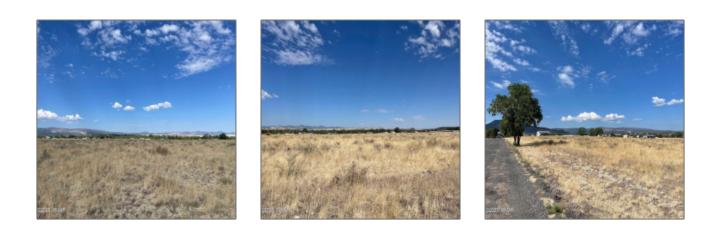

## TBD Tumbling T Drive, Springerville, Arizona 85938

- TBD Tumbling T Drive, Springerville, Arizona 85938

## Property details

| Timestamp:      | 07.24.2025    |  |
|-----------------|---------------|--|
|                 | 16:29:06      |  |
| Status:         | Active        |  |
| Area:           | Springerville |  |
| Lot Dimensions: | 584575.00     |  |
| Zoning:         | Gu County     |  |
| Tax Year:       | 2019          |  |
| Waterfront:     | No            |  |
| Short Sale:     | No            |  |
| HOA:            | No            |  |
| Exterior        | Meadow        |  |
| Features: N/A - |               |  |

## Neighborhood / Community

| Neighborhood /<br>Subdivision: | Springerville<br>Townsite |
|--------------------------------|---------------------------|
| School District:               | Round Valley              |
| Country:                       | US                        |
| State:                         | AZ                        |
| City:                          | Springerville             |
| Zipcode:                       | 85938                     |