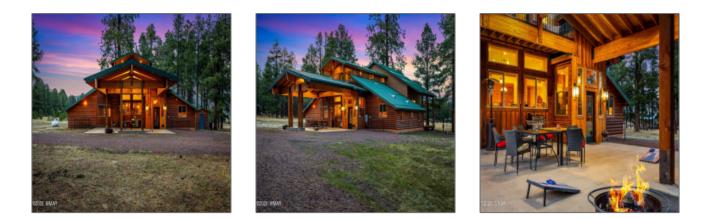

# 7A County Road N2312, Alpine, Arizona 85920

3,300 Sqft - 7A County Road N2312, Alpine, Arizona 85920

### Construction details

| Construction:<br>N/A - Other: | Hardboard<br>Siding,wood Frame      |
|-------------------------------|-------------------------------------|
| Floor Type:                   | Carpet,concrete,pla<br>nk,tile,wood |
| Roof:                         | Metal,pitched                       |
| Style:                        | 2nd Level,chalet,log<br>Sided       |