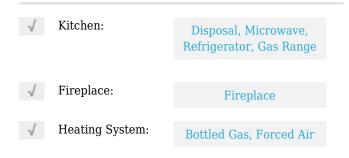

#### Interior details

| Exterior<br>Features:      | Built In<br>Barbeque,covered<br>Patio,covered<br>Porch/deck,drip<br>System,fire<br>Pit,grill,landscaped,<br>panoramic Views,rv<br>Hookup,stall/corral<br>s,storage/utility<br>Shed,view Of<br>Mountains |  |
|----------------------------|---------------------------------------------------------------------------------------------------------------------------------------------------------------------------------------------------------|--|
| Garage/Carport:            | No                                                                                                                                                                                                      |  |
| County:                    | Apache                                                                                                                                                                                                  |  |
| Trees on<br>Property:      | Yes                                                                                                                                                                                                     |  |
| Property<br>Adjoins:       | Private                                                                                                                                                                                                 |  |
| Directions To<br>Property: | From Alpine, head<br>east on Hwy 180;<br>right on CR 231                                                                                                                                                |  |