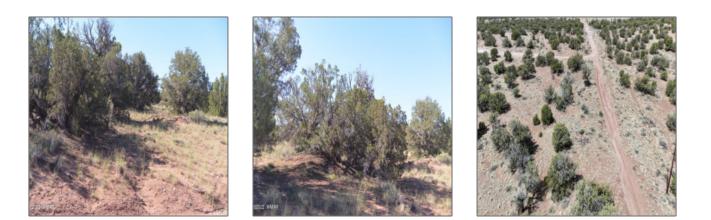

## Property details

| Timestamp:                            | 05.05.2025<br>14:56:06 |  |
|---------------------------------------|------------------------|--|
| Status:                               | Active                 |  |
| Area:                                 | Snowflake              |  |
| Lot Dimensions:                       | 51401.00               |  |
| Zoning:                               | Agricultural           |  |
| Taxes:                                | 7.86                   |  |
| Tax Year:                             | 2024                   |  |
| Waterfront:                           | No                     |  |
| Short Sale:                           | No                     |  |
| HOA:                                  | No                     |  |
| Exterior<br>Features: N/A -<br>Other: | Juniper/pinon          |  |

| Trees on<br>property: | Yes       |                  |                             |
|-----------------------|-----------|------------------|-----------------------------|
| Power available:      | Yes       |                  |                             |
| Water available:      | No        |                  |                             |
| County:               | Navajo    |                  |                             |
|                       |           |                  |                             |
| Other                 |           | Listing provided | l by                        |
| Other<br>Horses:      | Yes       | Listing provided | Sundance Real               |
| Horses:<br>Maintained | Yes<br>No | Office name:     | Sundance Real<br>Estate LLC |
|                       |           |                  | Sundance Real               |