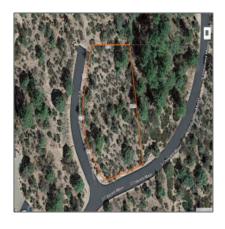

Area: Payson Southeast

Direction:

Lot Dimensions: 163.93x51.57x192.6

**x206.6** 

0.00

Zoning: R1

Taxes: **382.24** 

Tax Year: **2024** 