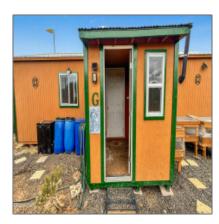

#### Property details

Other:

| Timestamp:                  | 05.04.2025<br>14:09:13  |  |
|-----------------------------|-------------------------|--|
| Status:                     | Active                  |  |
| Area:                       | Concho                  |  |
| Lot Dimensions:             | 52272.00                |  |
| Zoning:                     | Ag                      |  |
| Taxes:                      | 35.72                   |  |
| Tax Year:                   | 2025                    |  |
| Waterfront:                 | No                      |  |
| Short Sale:                 | No                      |  |
| HOA:                        | No                      |  |
| Exterior<br>Features: N/A - | Juniper/pinon,mixe<br>d |  |

| Trees on property: | Yes    |
|--------------------|--------|
| Power available:   | No     |
| Water available:   | Yes    |
| County:            | Apache |

Other

| Horses:          | Yes |
|------------------|-----|
| Maintained road: | Yes |