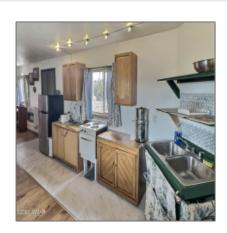

#### Property details

Other:

| Timestamp:                  | 05.04.2025<br>14:09:13  |  |
|-----------------------------|-------------------------|--|
| Status:                     | Active                  |  |
| Area:                       | Concho                  |  |
| Lot Dimensions:             | 52272.00                |  |
| Zoning:                     | Ag                      |  |
| Taxes:                      | 35.72                   |  |
| Tax Year:                   | 2025                    |  |
| Waterfront:                 | No                      |  |
| Short Sale:                 | No                      |  |
| HOA:                        | No                      |  |
| Exterior<br>Features: N/A - | Juniper/pinon,mixe<br>d |  |

| Trees on property: | Yes    |
|--------------------|--------|
| Power available:   | No     |
| Water available:   | Yes    |
| County:            | Apache |

Other

| Horses:          | Yes |
|------------------|-----|
| Maintained road: | Yes |