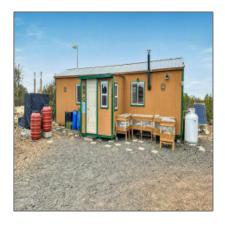

#### Property details

Other:

| Timestamp:                  | 05.04.2025<br>14:09:13  |  |
|-----------------------------|-------------------------|--|
| Status:                     | Active                  |  |
| Area:                       | Concho                  |  |
| Lot Dimensions:             | 52272.00                |  |
| Zoning:                     | Ag                      |  |
| Taxes:                      | 35.72                   |  |
| Tax Year:                   | 2025                    |  |
| Waterfront:                 | No                      |  |
| Short Sale:                 | No                      |  |
| HOA:                        | No                      |  |
| Exterior<br>Features: N/A - | Juniper/pinon,mixe<br>d |  |

| Trees on property: | Yes    |
|--------------------|--------|
| Power available:   | No     |
| Water available:   | Yes    |
| County:            | Apache |

Other

| Horses:          | Yes |
|------------------|-----|
| Maintained road: | Yes |