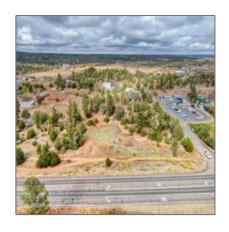

# 1016 School House Lane, Show Low, Arizona 85901

- 1016 School House Lane, Show Low, Arizona 85901

### Property details

Features: N/A -

| Timestamp:      | 05.02.2025<br>13:44:05 |
|-----------------|------------------------|
| Status:         | Active                 |
| Area:           | Linden                 |
| Lot Dimensions: | 51836.00               |
| Zoning:         | <b>Gu County</b>       |
| Taxes:          | 35.72                  |
| Tax Year:       | 2019                   |
| Waterfront:     | No                     |
| Short Sale:     | No                     |
| HOA:            | No                     |
| Exterior        | Juniper/pinon,mixe     |

### Juniper/pinon,mixe d,tall Pines