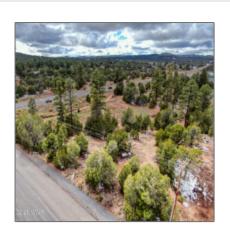

# 1016 School House Lane, Show Low, Arizona 85901

- 1016 School House Lane, Show Low, Arizona 85901

### Property details

Features: N/A -

| Timestamp:      | 05.02.2025<br>13:44:05 |
|-----------------|------------------------|
| Status:         | Active                 |
| Area:           | Linden                 |
| Lot Dimensions: | 51836.00               |
| Zoning:         | <b>Gu County</b>       |
| Taxes:          | 35.72                  |
| Tax Year:       | 2019                   |
| Waterfront:     | No                     |
| Short Sale:     | No                     |
| HOA:            | No                     |
| Exterior        | Juniper/pinon,mixe     |

### Juniper/pinon,mixe d,tall Pines