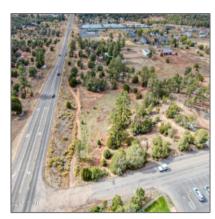

# 1016 School House Lane, Show Low, Arizona 85901

- 1016 School House Lane, Show Low, Arizona 85901

### Property details

Features: N/A -

| Timestamp:      | 05.02.2025<br>13:44:05 |
|-----------------|------------------------|
| Status:         | Active                 |
| Area:           | Linden                 |
| Lot Dimensions: | 51836.00               |
| Zoning:         | <b>Gu County</b>       |
| Taxes:          | 35.72                  |
| Tax Year:       | 2019                   |
| Waterfront:     | No                     |
| Short Sale:     | No                     |
| HOA:            | No                     |
| Exterior        | Juniper/pinon,mixe     |

### Juniper/pinon,mixe d,tall Pines