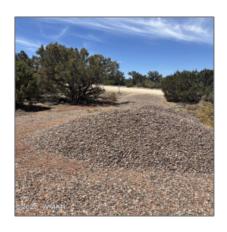

# 26 Spruce Dr Road, Concho, Arizona 85924

- 26 Spruce Dr Road, Concho, Arizona 85924

### Property details

Features: N/A -

Other:

| Timestamp:      | 08.25.2025<br>14:11:33 |
|-----------------|------------------------|
| Status:         | Active                 |
| Area:           | Concho                 |
| Lot Dimensions: | 44867.00               |
| Zoning:         | <b>Gu County</b>       |
| Taxes:          | 35.72                  |
| Tax Year:       | 2019                   |
| Waterfront:     | No                     |
| Short Sale:     | No                     |
| HOA:            | No                     |
| Exterior        | Juniper/pinon          |