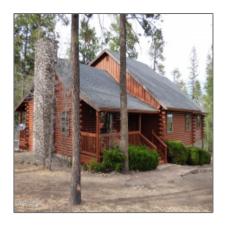

# 10 County Road 2074, Alpine, Arizona 85920

2,126 Sqft - 10 County Road 2074, Alpine, Arizona 85920

#### Construction details

Construction: **Log Home** N/A - Other: Floor Type: Carpet,wood Roof: Pitched, shingle Cabin, multi-level Style: