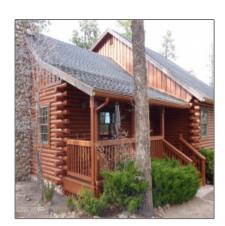

# 10 County Road 2074, Alpine, Arizona 85920

2,126 Sqft - 10 County Road 2074, Alpine, Arizona 85920

#### Construction details

Construction: **Log Home** N/A - Other: Floor Type: Carpet,wood Roof: Pitched, shingle Cabin, multi-level Style: