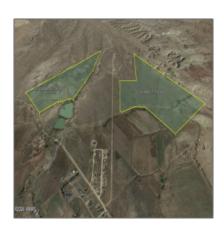

#### Property details

Features: N/A -

Other:

| Timestamp:      | 07.19.2025       |  |
|-----------------|------------------|--|
|                 | 11:50:36         |  |
| Status:         | Active           |  |
| Area:           | St. Johns        |  |
| Lot Dimensions: | 4581205.00       |  |
| Zoning:         | <b>Gu County</b> |  |
| Taxes:          | 158.88           |  |
| Tax Year:       | 2024             |  |
| Waterfront:     | Yes              |  |
| Short Sale:     | No               |  |
| НОА:            | No               |  |
| Exterior        | Meadow,scrub     |  |

#### Neighborhood / Community

| Neighborhood /<br>Subdivision: | St Johns<br>Unsubdivided |  |
|--------------------------------|--------------------------|--|
| School District:               | St. Johns                |  |
| Country:                       | US                       |  |
| State:                         | AZ                       |  |
| City:                          | St. Johns                |  |
| Zipcode:                       | 85936                    |  |