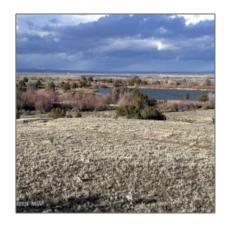

#### Property details

Features: N/A -

Other:

| Timestamp:      | 07.19.2025       |  |
|-----------------|------------------|--|
|                 | 11:50:36         |  |
| Status:         | Active           |  |
| Area:           | St. Johns        |  |
| Lot Dimensions: | 4581205.00       |  |
| Zoning:         | <b>Gu County</b> |  |
| Taxes:          | 158.88           |  |
| Tax Year:       | 2024             |  |
| Waterfront:     | Yes              |  |
| Short Sale:     | No               |  |
| НОА:            | No               |  |
| Exterior        | Meadow,scrub     |  |

| Trees on property: | Yes    |
|--------------------|--------|
| Power available:   | Yes    |
| Water available:   | Yes    |
| County:            | Apache |

Other

| Horses:          | Yes |
|------------------|-----|
| Maintained road: | No  |