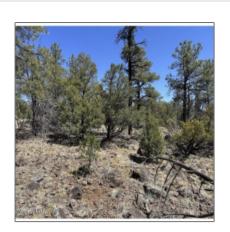

Features: N/A - Treed,juniper/pinon

Other: ,mixed,tall Pines

Trees on Yes property:

Power available: Yes

Water available: Yes

County: Navajo

Other

| Horses:          | Yes |
|------------------|-----|
| Maintained road: | No  |