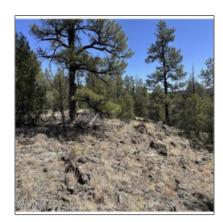

Features: N/A - Treed,juniper/pinon

Other: ,mixed,tall Pines

Trees on Yes property:

Power available: Yes

Water available: Yes

County: Navajo

Other

| Horses:          | Yes |
|------------------|-----|
| Maintained road: | No  |