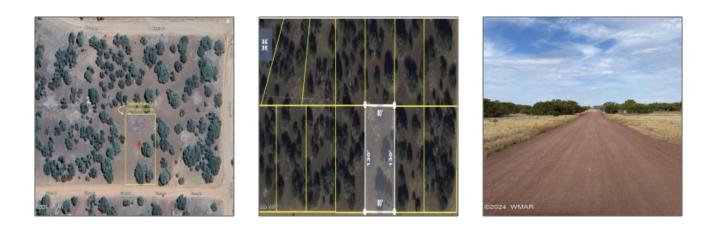

8332 Pinon Drive, Show Low, Arizona 85901 - 8332 Pinon Drive, Show Low, Arizona 85901

## Property details

| Timestamp:                  | 04.28.2025<br>18:47:05        |  |
|-----------------------------|-------------------------------|--|
| Status:                     | Active                        |  |
| Area:                       | White Mountain<br>Lakes       |  |
| Lot Dimensions:             | 10019.00                      |  |
| Zoning:                     | Gu County                     |  |
| Taxes:                      | 2446.78                       |  |
| Tax Year:                   | 2019                          |  |
| Waterfront:                 | No                            |  |
| Short Sale:                 | No                            |  |
| HOA:                        | No                            |  |
| Exterior<br>Features: N/A - | Juniper/pinon,mixe<br>d,scrub |  |

## Neighborhood / Community

| Neighborhood /<br>Subdivision: | White Mountain<br>Lakes |  |
|--------------------------------|-------------------------|--|
| School District:               | Show Low                |  |
| Country:                       | US                      |  |
| State:                         | AZ                      |  |
| City:                          | Show Low                |  |
| Zipcode:                       | 85901                   |  |

Other:

| Trees on<br>property: | Yes    |
|-----------------------|--------|
| Power available:      | Yes    |
| Water available:      | Yes    |
| County:               | Navajo |