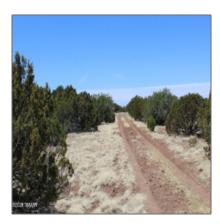

Features: N/A - Treed,juniper/pinon

Heavily

Other: ,meadow

Trees on Yes property:

Power available: No

Water available: No

County: Navajo

#### Other

| Horses:          | Yes |
|------------------|-----|
| Maintained road: | No  |