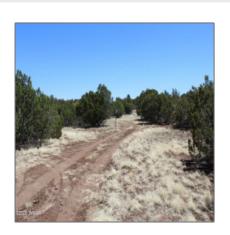

Features: N/A - Treed,juniper/pinon

Heavily

Other: ,meadow

Trees on Yes property:

Power available: No

Water available: No

County: Navajo

#### Other

| Horses:          | Yes |
|------------------|-----|
| Maintained road: | No  |