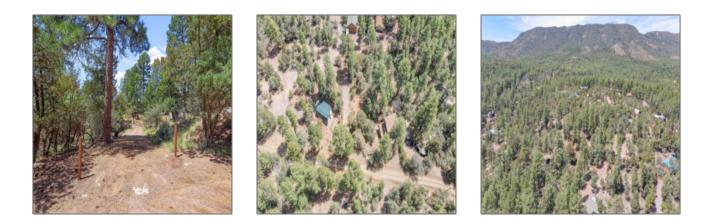

| View:                                 | Yes                                                       |  |
|---------------------------------------|-----------------------------------------------------------|--|
| Foreclosure:                          | No                                                        |  |
| Short Sale:                           | No                                                        |  |
| HOA:                                  | No                                                        |  |
| List Type:                            | <b>Exclusive Ars</b>                                      |  |
| Exterior<br>Features: N/A -<br>Other: | Extra Water<br>Storage                                    |  |
| Exterior<br>Features:                 | In The Trees,view<br>Of Mountains,view<br>Of Wooded/trees |  |
| Property<br>Features:                 | Chain Link,partially<br>Fenced                            |  |