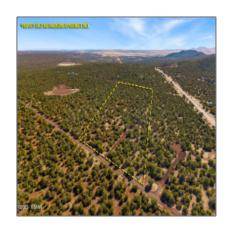

# 20 CR N8623, Concho, Arizona 85924

- 20 CR N8623, Concho, Arizona 85924

### Property details

Other:

| Timestamp:                  | 07.19.2025<br>11:49:01         |  |
|-----------------------------|--------------------------------|--|
| Status:                     | Active                         |  |
| Area:                       | Concho                         |  |
| Lot Dimensions:             | 523156.00                      |  |
| Zoning:                     | Ag                             |  |
| Taxes:                      | 3761.78                        |  |
| Tax Year:                   | 2024                           |  |
| Waterfront:                 | No                             |  |
| Short Sale:                 | No                             |  |
| НОА:                        | No                             |  |
| Exterior<br>Features: N/A - | Heavily<br>Treed,juniper/pinon |  |

### Neighborhood / Community

| Neighborhood /<br>Subdivision: | Juniper Acres |
|--------------------------------|---------------|
| School District:               | Concho        |
| Country:                       | US            |
| State:                         | AZ            |
| City:                          | Concho        |
| Zipcode:                       | 85924         |