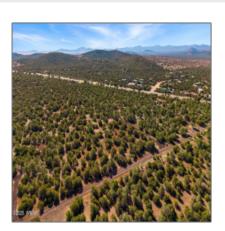

### Property details

Other:

| Timestamp:                  | 07.19.2025<br>11:49:01         |  |
|-----------------------------|--------------------------------|--|
| Status:                     | Active                         |  |
| Area:                       | Concho                         |  |
| Lot Dimensions:             | 523156.00                      |  |
| Zoning:                     | Ag                             |  |
| Taxes:                      | 3761.78                        |  |
| Tax Year:                   | 2024                           |  |
| Waterfront:                 | No                             |  |
| Short Sale:                 | No                             |  |
| НОА:                        | No                             |  |
| Exterior<br>Features: N/A - | Heavily<br>Treed,juniper/pinon |  |