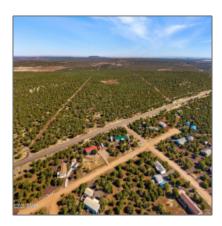

# 10 CR N8623, Concho, Arizona 85924

- 10 CR N8623, Concho, Arizona 85924

### Property details

Other:

| Timestamp:                  | 07.19.2025<br>11:48:53         |  |
|-----------------------------|--------------------------------|--|
| Status:                     | Active                         |  |
| Area:                       | Concho                         |  |
| Lot Dimensions:             | 523156.00                      |  |
| Zoning:                     | Ag                             |  |
| Taxes:                      | 313.48                         |  |
| Tax Year:                   | 2024                           |  |
| Waterfront:                 | No                             |  |
| Short Sale:                 | No                             |  |
| HOA:                        | No                             |  |
| Exterior<br>Features: N/A - | Heavily<br>Treed,juniper/pinon |  |

## Neighborhood / Community

| Neighborhood /<br>Subdivision: | Juniper Acres |
|--------------------------------|---------------|
| School District:               | Concho        |
| Country:                       | US            |
| State:                         | AZ            |
| City:                          | Concho        |
| Zipcode:                       | 85924         |