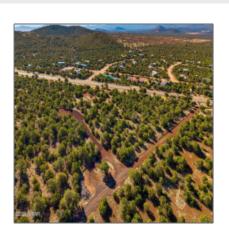

# 10 CR N8623, Concho, Arizona 85924

- 10 CR N8623, Concho, Arizona 85924

### Property details

Other:

| Timestamp:                  | 07.19.2025<br>11:48:53         |  |
|-----------------------------|--------------------------------|--|
| Status:                     | Active                         |  |
| Area:                       | Concho                         |  |
| Lot Dimensions:             | 523156.00                      |  |
| Zoning:                     | Ag                             |  |
| Taxes:                      | 313.48                         |  |
| Tax Year:                   | 2024                           |  |
| Waterfront:                 | No                             |  |
| Short Sale:                 | No                             |  |
| HOA:                        | No                             |  |
| Exterior<br>Features: N/A - | Heavily<br>Treed,juniper/pinon |  |

## Neighborhood / Community

| Neighborhood /<br>Subdivision: | Juniper Acres |
|--------------------------------|---------------|
| School District:               | Concho        |
| Country:                       | US            |
| State:                         | AZ            |
| City:                          | Concho        |
| Zipcode:                       | 85924         |