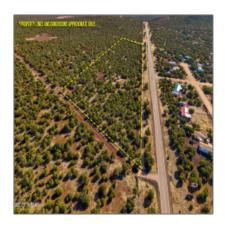

# 10 CR N8623, Concho, Arizona 85924

- 10 CR N8623, Concho, Arizona 85924

### Property details

Other:

| Timestamp:                  | 07.19.2025<br>11:48:53         |  |
|-----------------------------|--------------------------------|--|
| Status:                     | Active                         |  |
| Area:                       | Concho                         |  |
| Lot Dimensions:             | 523156.00                      |  |
| Zoning:                     | Ag                             |  |
| Taxes:                      | 313.48                         |  |
| Tax Year:                   | 2024                           |  |
| Waterfront:                 | No                             |  |
| Short Sale:                 | No                             |  |
| HOA:                        | No                             |  |
| Exterior<br>Features: N/A - | Heavily<br>Treed,juniper/pinon |  |

## Neighborhood / Community

| Neighborhood /<br>Subdivision: | Juniper Acres |
|--------------------------------|---------------|
| School District:               | Concho        |
| Country:                       | US            |
| State:                         | AZ            |
| City:                          | Concho        |
| Zipcode:                       | 85924         |