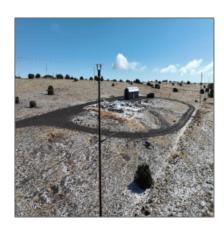

# 102 County Road 5105, Concho, Arizona 85924

- 102 County Road 5105, Concho, Arizona 85924

### Property details

| Timestamp:                            | 08.07.2025<br>20:15:03 |
|---------------------------------------|------------------------|
| Status:                               | Active                 |
| Area:                                 | Concho                 |
| Lot Dimensions:                       | 90605.00               |
| Zoning:                               | Gu County              |
| Taxes:                                | 54.52                  |
| Tax Year:                             | 2024                   |
| Waterfront:                           | No                     |
| Short Sale:                           | No                     |
| НОА:                                  | No                     |
| Exterior<br>Features: N/A -<br>Other: | Extra Water<br>Storage |

## Neighborhood / Community

| Neighborhood /<br>Subdivision: | Concho Valley |
|--------------------------------|---------------|
| School District:               | Concho        |
| Country:                       | US            |
| State:                         | AZ            |
| City:                          | Concho        |
| Zipcode:                       | 85924         |