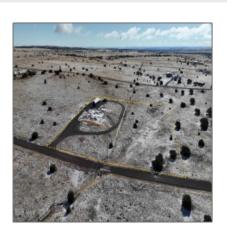

# 102 County Road 5105, Concho, Arizona 85924

- 102 County Road 5105, Concho, Arizona 85924

### Property details

| Timestamp:                            | 08.07.2025<br>20:15:03 |
|---------------------------------------|------------------------|
| Status:                               | Active                 |
| Area:                                 | Concho                 |
| Lot Dimensions:                       | 90605.00               |
| Zoning:                               | Gu County              |
| Taxes:                                | 54.52                  |
| Tax Year:                             | 2024                   |
| Waterfront:                           | No                     |
| Short Sale:                           | No                     |
| НОА:                                  | No                     |
| Exterior<br>Features: N/A -<br>Other: | Extra Water<br>Storage |

## Neighborhood / Community

| Neighborhood /<br>Subdivision: | Concho Valley |
|--------------------------------|---------------|
| School District:               | Concho        |
| Country:                       | US            |
| State:                         | AZ            |
| City:                          | Concho        |
| Zipcode:                       | 85924         |