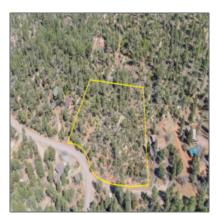

## 92 W Ralls Drive, Strawberry, Arizona 85544

- 92 W Ralls Drive, Strawberry, Arizona 85544

Status: Active

Assessments: 0.00

Area: Strawberry

Lot Dimensions: Irregular - See

Parcel Map

Zoning: R1l D40

Taxes: **2708.20** 

Tax Year: **2024** 

Property

Partially Fenced

Neighborhood / Community

Features:

Neighborhood / Strawberry View 2 Subdivision:

Country: US

State: AZ

City: Strawberry