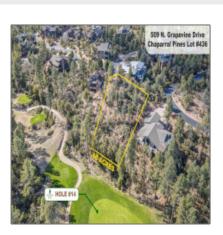

## Neighborhood / Community

| Neighborhood /<br>Subdivision: | Chaparral Pines |
|--------------------------------|-----------------|
| Country:                       | US              |
| State:                         | AZ              |
| City:                          | Payson          |
| Zipcode:                       | 85541           |

Foreclosure: No Short Sale: No HOA: Yes List Type: **Exclusive Ars** Exterior **Extra Water** Features: N/A -Storage Other: Deck,in The Exterior Trees,landscaped,p Features:

atio -

Covered, street Paved, tall Pines On **Lot, utility Building** 