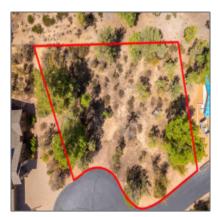

# 1020 Indian Paintbrush Circle, Payson, Arizona 85541

- 1020 Indian Paintbrush Circle, Payson, Arizona 85541

#### Property details

Waterfront:

Timestamp: 04.24.2025 22:36:32 Property Sub-Residential Type: Status: **Active** Assessments: 0.00 **Payson Northeast** Area: Direction:  $\mathbf{N}$ Lot Dimensions: Irr Res Zoning: Tax Year: 2024

## Neighborhood / Community

| Neighborhood /<br>Subdivision: | Chaparral Pines |
|--------------------------------|-----------------|
| Country:                       | US              |
| State:                         | AZ              |
| City:                          | Payson          |
| Zipcode:                       | 85541           |