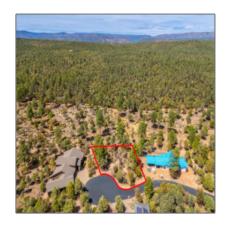

# 1020 Indian Paintbrush Circle, Payson, Arizona 85541

- 1020 Indian Paintbrush Circle, Payson, Arizona 85541

#### Property details

Waterfront:

Timestamp: 04.24.2025 22:36:32 Property Sub-Residential Type: Status: **Active** Assessments: 0.00 **Payson Northeast** Area: Direction:  $\mathbf{N}$ Lot Dimensions: Irr Res Zoning: Tax Year: 2024

## Neighborhood / Community

| Neighborhood /<br>Subdivision: | Chaparral Pines |
|--------------------------------|-----------------|
| Country:                       | US              |
| State:                         | AZ              |
| City:                          | Payson          |
| Zipcode:                       | 85541           |