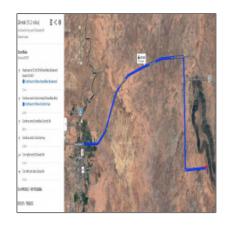

# 3976 Dia Estrella Road, Snowflake, Arizona 85937

- 3976 Dia Estrella Road, Snowflake, Arizona 85937

### Neighborhood / Community

| Neighborhood /<br>Subdivision: | Ranch of the<br>Golden Horse |  |
|--------------------------------|------------------------------|--|
| School District:               | Snowflake                    |  |
| Country:                       | US                           |  |
| State:                         | AZ                           |  |
| City:                          | Snowflake                    |  |
| Zipcode:                       | 85937                        |  |