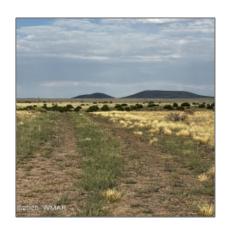

# 113 Harry Drive, Concho, Arizona 85924

- 113 Harry Drive, Concho, Arizona 85924

## Property details

Other:

| Timestamp:                  | 04.23.2025<br>15:08:29 |
|-----------------------------|------------------------|
| Status:                     | Active                 |
| Area:                       | Concho                 |
| Lot Dimensions:             | 44867.00               |
| Zoning:                     | <b>Gu County</b>       |
| Taxes:                      | 35.72                  |
| Tax Year:                   | 2024                   |
| Waterfront:                 | No                     |
| Short Sale:                 | No                     |
| HOA:                        | No                     |
| Exterior<br>Features: N/A - | Juniper/pinon          |

## Neighborhood / Community

| Neighborhood /   | Park Show Low |
|------------------|---------------|
| Subdivision:     | Turn Show Low |
| School District: | Concho        |
| Country:         | US            |
| State:           | AZ            |
| City:            | Concho        |
| Zipcode:         | 85924         |
|                  |               |

| Trees on property: | Yes    |
|--------------------|--------|
| Power available:   | Yes    |
| Water available:   | No     |
| County:            | Apache |

#### Other

| Horses:          | Yes |
|------------------|-----|
| Maintained road: | Yes |