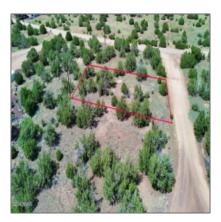

# 1826 Espinoza Place, Show Low, Arizona 85901

- 1826 Espinoza Place, Show Low, Arizona 85901

### Property details

| Timestamp:      | 08.21.2025<br>16:19:18  |  |
|-----------------|-------------------------|--|
| Status:         | Active                  |  |
| Area:           | White Mountain<br>Lakes |  |
| Lot Dimensions: | 11326.00                |  |
| Zoning:         | <b>Gu County</b>        |  |
| Taxes:          | 104.92                  |  |
| Tax Year:       | 2019                    |  |
| Waterfront:     | No                      |  |
| Short Sale:     | No                      |  |
| HOA:            | No                      |  |

### Neighborhood / Community

| Neighborhood /<br>Subdivision: | White Mountain<br>Lakes |  |
|--------------------------------|-------------------------|--|
| School District:               | <b>Show Low</b>         |  |
| Country:                       | US                      |  |
| State:                         | AZ                      |  |
| City:                          | Show Low                |  |
| Zipcode:                       | 85901                   |  |