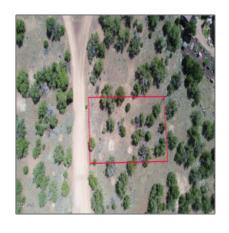

# 1826 Espinoza Place, Show Low, Arizona 85901

- 1826 Espinoza Place, Show Low, Arizona 85901

### Property details

| Timestamp:      | 08.21.2025<br>16:19:18  |  |
|-----------------|-------------------------|--|
| Status:         | Active                  |  |
| Area:           | White Mountain<br>Lakes |  |
| Lot Dimensions: | 11326.00                |  |
| Zoning:         | <b>Gu County</b>        |  |
| Taxes:          | 104.92                  |  |
| Tax Year:       | 2019                    |  |
| Waterfront:     | No                      |  |
| Short Sale:     | No                      |  |
| HOA:            | No                      |  |

### Neighborhood / Community

| Neighborhood /<br>Subdivision: | White Mountain<br>Lakes |  |
|--------------------------------|-------------------------|--|
| School District:               | <b>Show Low</b>         |  |
| Country:                       | US                      |  |
| State:                         | AZ                      |  |
| City:                          | Show Low                |  |
| Zipcode:                       | 85901                   |  |