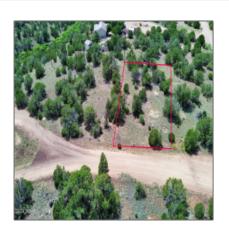

# 1826 Espinoza Place, Show Low, Arizona 85901

- 1826 Espinoza Place, Show Low, Arizona 85901

### Property details

| Timestamp:      | 08.21.2025<br>16:19:18  |  |
|-----------------|-------------------------|--|
| Status:         | Active                  |  |
| Area:           | White Mountain<br>Lakes |  |
| Lot Dimensions: | 11326.00                |  |
| Zoning:         | <b>Gu County</b>        |  |
| Taxes:          | 104.92                  |  |
| Tax Year:       | 2019                    |  |
| Waterfront:     | No                      |  |
| Short Sale:     | No                      |  |
| HOA:            | No                      |  |

### Neighborhood / Community

| Neighborhood /<br>Subdivision: | White Mountain<br>Lakes |  |
|--------------------------------|-------------------------|--|
| School District:               | <b>Show Low</b>         |  |
| Country:                       | US                      |  |
| State:                         | AZ                      |  |
| City:                          | Show Low                |  |
| Zipcode:                       | 85901                   |  |