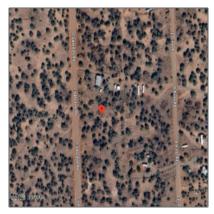

# 4341 Clydesdale Road, Snowflake, Arizona 85937

- 4341 Clydesdale Road, Snowflake, Arizona 85937

### Property details

| Timestamp:                            | 08.13.2025<br>15:56:28 |
|---------------------------------------|------------------------|
| Status:                               | Active                 |
| Area:                                 | Snowflake              |
| Lot Dimensions:                       | 49223.00               |
| Zoning:                               | <b>Gu County</b>       |
| Taxes:                                | 2894.48                |
| Tax Year:                             | 2019                   |
| Waterfront:                           | No                     |
| Short Sale:                           | No                     |
| НОА:                                  | No                     |
| Exterior<br>Features: N/A -<br>Other: | Extra Water<br>Storage |