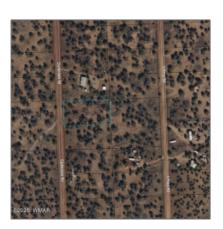

# 4341 Clydesdale Road, Snowflake, Arizona 85937

- 4341 Clydesdale Road, Snowflake, Arizona 85937

### Property details

| Timestamp:                            | 08.13.2025<br>15:56:28 |
|---------------------------------------|------------------------|
| Status:                               | Active                 |
| Area:                                 | Snowflake              |
| Lot Dimensions:                       | 49223.00               |
| Zoning:                               | <b>Gu County</b>       |
| Taxes:                                | 2894.48                |
| Tax Year:                             | 2019                   |
| Waterfront:                           | No                     |
| Short Sale:                           | No                     |
| НОА:                                  | No                     |
| Exterior<br>Features: N/A -<br>Other: | Extra Water<br>Storage |